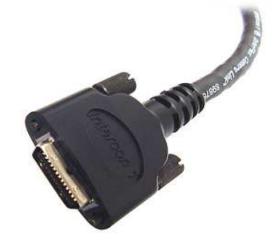

#### **Connectors:**

3M MDR 26 Position

Cable:

Conductors:

11 ISTP2 Primaries2 Drain Wires

Jacket Material: Overall Diameter: Overall Shield: PVC 0.385 Tinned Copper Braid

RoHS Status: Compliant